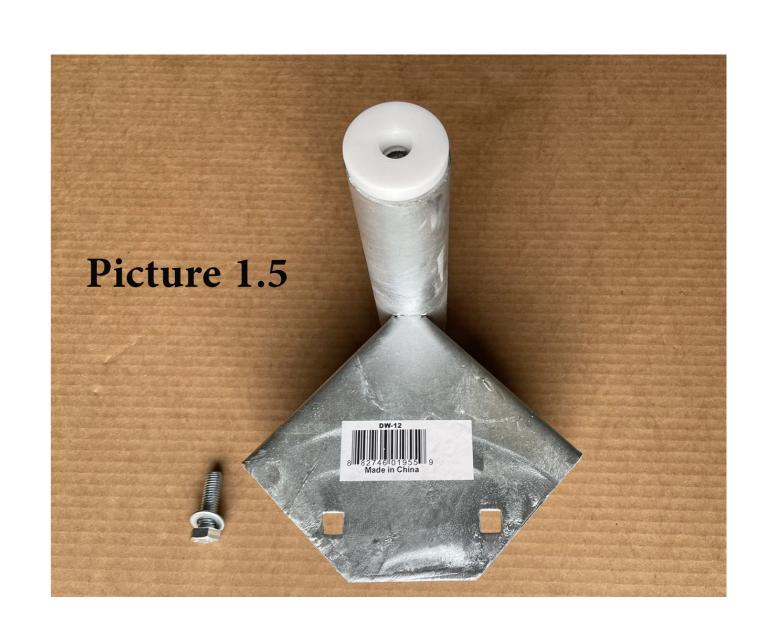

## **Installation Instructions:**

- 1. Hold the mounting bracket on the dock.
- 2. Drill the 5/16" hole in dock through the hole in the bracket.
- 3. Screw in lag bolts.
- 4. Unscrew the PVC cap on top of dock wheel (Please refer to Picture 1.4).
- 5. Take of the locknut on the top of bracket(Leave the plastic washer on the bracket) (please refer to picture 1.5).
- 6. Put the dock wheel on the post of the bracket.
- 7. Screw the locknut back on the bracket through the washer inside the dock wheel (Refer to the picture 1.7).
- 8. Screw the PVC cap back on to the dock wheel.