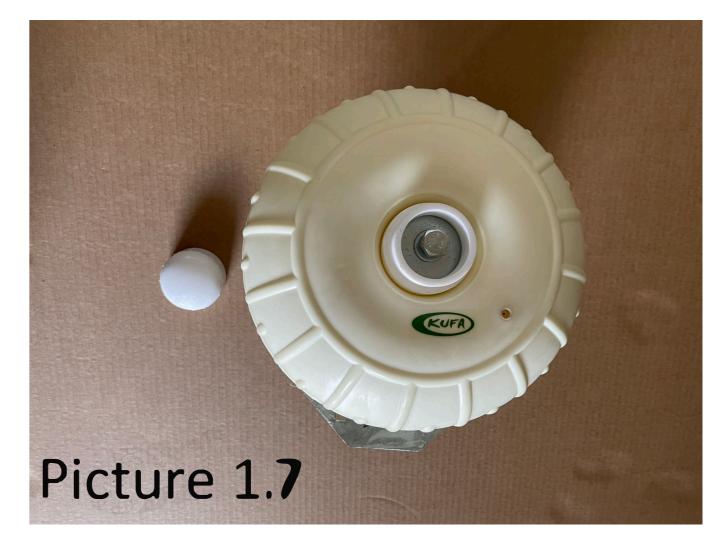

## **Installation Instructions:**

- 1. Hold the mounting bracket on the dock.
- 2. Drill the 5/16" hole in dock through the hole in the bracket.
- 3. Screw in lag bolts.
- 4. Unscrew the PVC cap on top of dock wheel (Please refer to Picture 1.4).
- 5. Take of the locknut on the top of bracket(Leave the plastic washer on the bracket) (please refer to picture 1.5).
- 6. Put the dock wheel on the post of the bracket.
- 7. Screw the locknut back on the bracket through the washer inside the dock wheel (Refer to the picture 1.7).
- 8. Screw the PVC cap back on to the dock wheel.