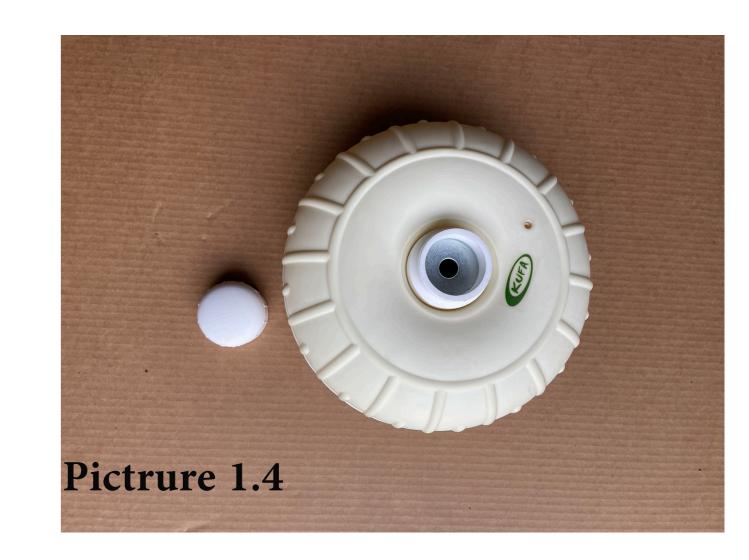

## **Installation Instructions:**

- 1. Hold the mounting bracket on the dock.
- 2. Drill the 5/16" hole in dock through the hole in the bracket.
- 3. Screw in lag bolts.
- 4. Unscrew the PVC cap on top of dock wheel (Please refer to Picture 1.4).
- 5. Take of the locknut on the top of bracket(Leave the plastic washer on the bracket) (please refer to picture 1.5).
- 6. Put the dock wheel on the post of the bracket.
- 7. Screw the locknut back on the bracket through the washer inside the dock wheel (Refer to the picture 1.7).
- 8. Screw the PVC cap back on to the dock wheel.