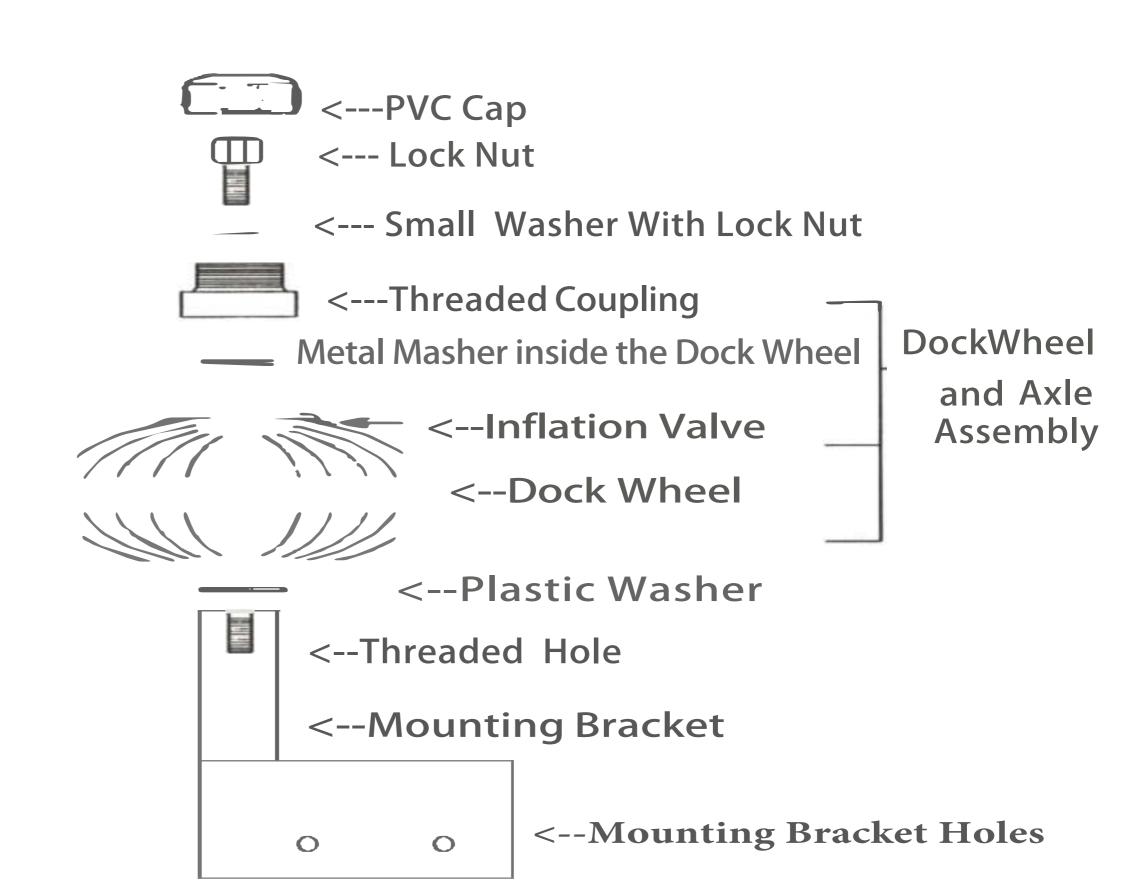

## **Installation Instructions:**

- 1. Hold the mounting bracket on the dock.
- 2. Drill the 5/16" hole in dock through the hole in the bracket.
- 3. Screw in lag bolts.
- 4. Unscrew the PVC cap on top of dock wheel (Please refer to Picture 1.4).
- 5. Take of the locknut on the top of bracket(Leave the plastic washer on the bracket) (please refer to picture 1.5).
- 6. Put the dock wheel on the post of the bracket.
- 7. Screw the locknut back on the bracket through the washer inside the dock wheel (Refer to the picture 1.7).
- 8. Screw the PVC cap back on to the dock wheel.